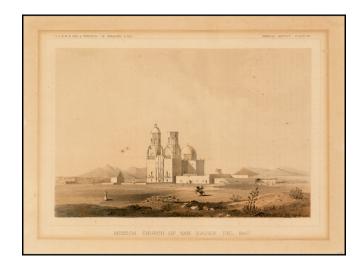

## Mission Church of San Xavier Del Bac

**Stock#:** 38644

Map Maker: U.S. Pacific RR Survey

**Date:** 1855

Place: Washington Color: Hand Colored

**Condition:** VG

**Size:** 9 x 7 inches

**Price:** SOLD

## **Description:**

Early view of the Mission San Xavier Del Bac, near Tucson, Arizona, one of the oldest churches in North America.

From Reports of Explorations and Surveys, to ascertain the most practicable and economical route for a railroad from the Mississippi River to the Pacific Ocean, made under the direction of the Secretary of War, in 1853-4.