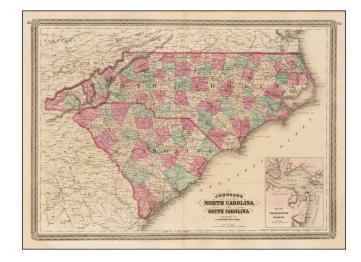

## Johnson's North Carolina and South Carolina (with large inset of Charleston Harbor)

**Stock#:** 38638 **Map Maker:** Johnson

Date: 1870
Place: New York
Color: Hand Colored

**Condition:** VG+

**Size:** 24 x 17 inches

## **Description:**

Decorative map of North Carolina and South Carolina, hand coloured by counties.

Includes a large inset plan of Charleston.

An excellent large format vintage map, one of the largest and most detailed commercial atlas maps of Carolinas published after the civil war. Shows towns, roads, railroads, rivers, mountains, swamps, ilands and a host of other local details.