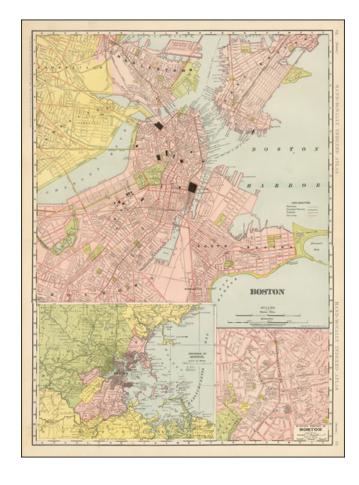

## **Description:**

Highly detailed large format city map of Boston, showing streets, wharfs, buildings, railway lines and stations and other places of interest. Includes large inset of Boston and environs and second inset of the Business Portion of Boston.

The best large format atlas map of the era.