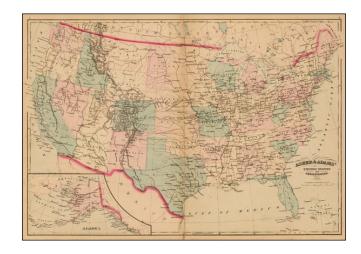

## Asher & Adams' United States and its Territories

**Stock#:** 38627

Map Maker: Asher & Adams

Date: 1872Place: New YorkColor: Hand Colored

**Condition:** VG

**Size:** 22 x 16 inches

**Price:** SOLD

## **Description:**

Detailed map of the United States, published by Asher & Adams.

The map focuses on the railroad routes and proposed railroad routes in the United States.

One Dakota is shown, as is Indian Territory.