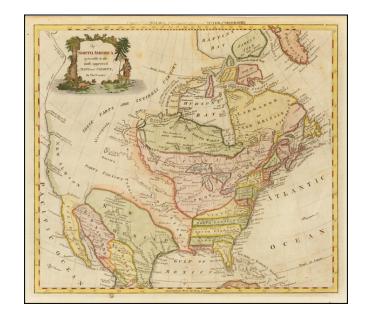

## A New Map of North America, agreeable to the most approved Maps and Charts.

**Stock#:** 38622 **Map Maker:** Conder

Date: 1775 circa Place: London

**Color:** Hand Colored

**Condition:** VG+

**Size:** 14.5 x 13 inches

## **Description:**

Decorative map of North America with a large title cartouche.

The map shows the British Colonies still extending to the Mississippi, although Pennsylvania is now truncated. East and West Florida are shown.

The northwest coast of America is still New Albion, with the Straits of Martin Aguilar shown, as is the Straits of Juan De Fuca. Pre-dates MacKenzie's explorations in northwest Canada.