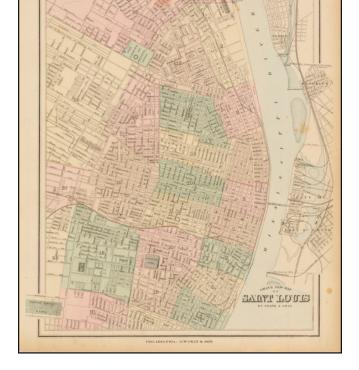

## **Gray's New Map of Saint Louis**

| Stock#:<br>Map Maker: | 38612<br>Gray  |
|-----------------------|----------------|
| Date:                 | 1879           |
| Place:                | Philadelphia   |
| Color:                | Color          |
| <b>Condition</b> :    | VG             |
| Size:                 | 15 x 13 inches |
| Price:                | SOLD           |

## **Description**:

Detailed map of St. Louis, colored by wards and showing streets, rail lines, parks, buildings, stations and a host of other details.