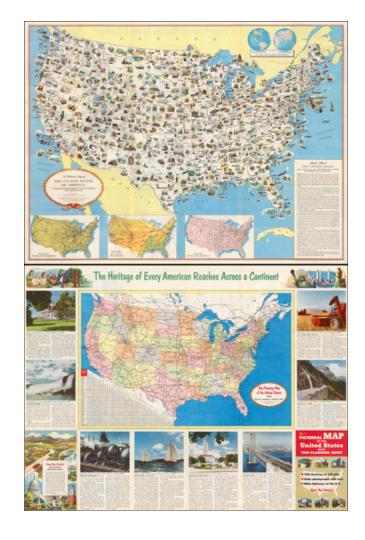

#### **Description:**

Scarce government issued pictorial map of the United States, prepared by the US State Department.

The present example was reproduced in Weert, in the Netherlands by Smeets Lithographers for the Mutual Security Agency.

Includes facts about the United States. Includes 3 insets maps:

• Principal trunk-line railroads

### A Pictorial Map of the United States of America: Showing Principal Regional Resources, Products and Natural Features.

- Air routes and terrain
- Principal trunk-line highways.

Inset of western and eastern hemispheres showing relative size and location of the U.S.A.