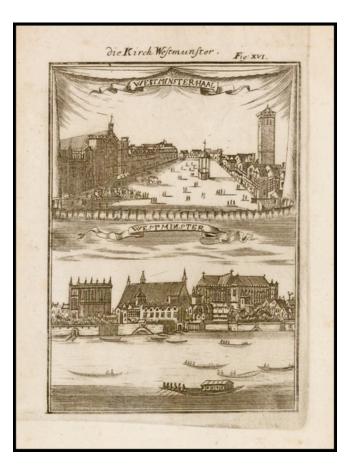

## Barry Lawrence Ruderman Antique Maps Inc.

7407 La Jolla Boulevard La Jolla, CA 92037 www.raremaps.com

(858) 551-8500 blr@raremaps.com

Westminster Haal / Westminster

| Stock#:           | 38602        |
|-------------------|--------------|
| Map Maker:        | Mallet       |
| Date:             | 1686         |
| Place:            | Frankfurt    |
| Color:            | Uncolored    |
| <b>Condition:</b> | VG+          |
| Size:             | 6 x 4 inches |
| Price:            | SOLD         |

## **Description:**

Two different perspectives of Westminster, one from the main square and one from across the Thames, first published in Paris in 1686.

Mallet's multi-volume work is one of the most famous and comprehensive illustrated works of the 17th Century, which is prized for its excellent illustrations and strong engraving quality.