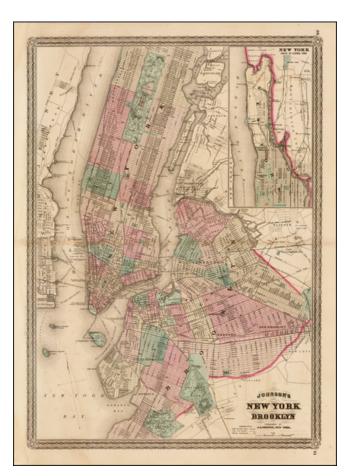

## Johnson's New York and Brooklyn

| Stock#:<br>Map Maker: | 38533<br>Johnson |
|-----------------------|------------------|
| Date:                 | 1871             |
| Place:                | New York         |
| Color:                | Hand Colored     |
| Condition:            | VG               |
| Size:                 | 23 x 17 inches   |
| Price:                | SOLD             |

## **Description:**

Detailed map of the City, hand colored by wards.

Large inset of the area north of Central Park. Includes extensive notes on ferry routes, wharfs, streets, buildings, and many other deails.

One of the best civil war era maps of the City.