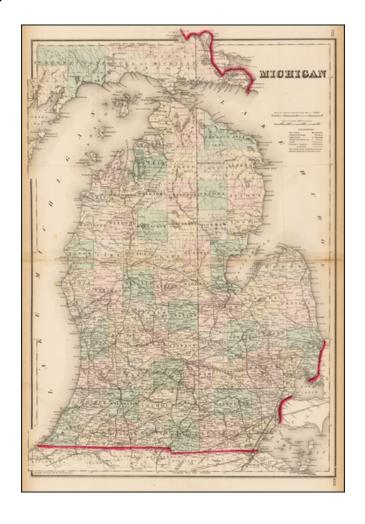

## **Description:**

Remarkable large format map of Michigan, hand colored by county.

Shows towns, roads, rivers, lakes, mountains, forts, railroad lines, etc. The railroad lines with each station are identified.

One of the best large format maps of the period, from a scarce late edition of Colton's atlas.