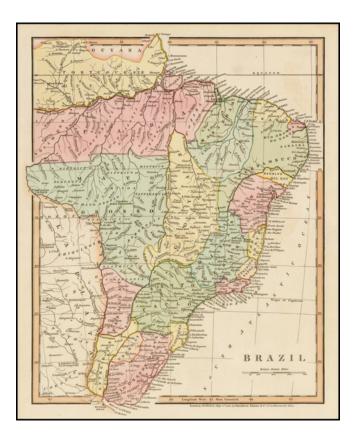

## Brazil

| Stock#:           | 38478                 |
|-------------------|-----------------------|
| Map Maker:        | Hamilton, Adams & Co. |
| Date:             | London                |
| Place:            | 1822                  |
| Color:            | Hand Colored          |
| <b>Condition:</b> | VG+                   |
| Size:             | 14 x 11 inches        |
| Price:            | SOLD                  |

## **Description:**

Scarce early 19th Century map of Brazil, published in London by Hamilton Adams & Co.

The map is colored by regions and districts and provides a fine depiction of Brazil in the year after the Royal Court of Portugal had relocated back to Portugal from its 13 year hiatus in Rio de Janeiro, during the Peninsular War.