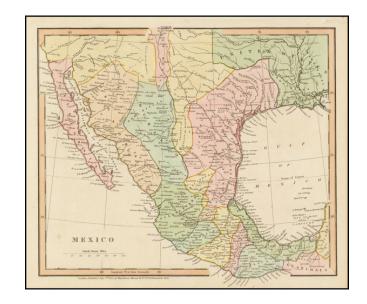

## Mexico (Cohahuila and Texas Shown)

**Stock#:** 38425

Map Maker: Hamilton, Adams & Co.

**Date:** 1827

Place: Edinburgh
Color: Hand Colored

**Condition:** VG+

**Size:** 11.5 x 9.5 inches

Price: SOLD

## **Description:**

Scarce map of the Texas, Upper California and Mexico, colored by Mexican Intendencies.

Fascinating river flowing from San Luis Rey eastward. The map extends north to Santa Fe New Mexico. Nice detail in Texas and along the Rio Grande del Norte.

Only the 2nd time we have had this map in 20+ years.