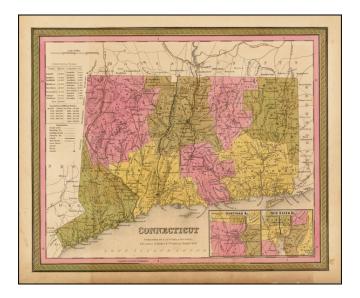

## **Description:**

Detailed map of Connecticut form Mitchell's *New Universal Atlas*, showing early railroads, townships, canals, etc.

Hand colored by county. Insets of Hartford and New Haven. Statistical Table shows county populations. Mitchell's pre-1850 maps are becoming increasingly rare and difficult to obtain.