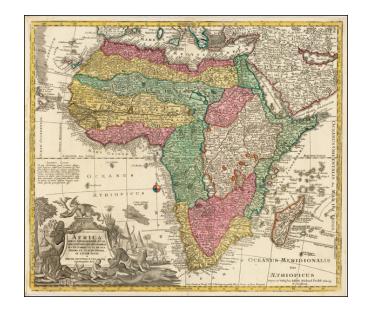

## Africa Iuxta Navigationes et Observationes Recentissimas Aucta, Correcta et in Sua Regna et Status Divisa, In Lucem Edita . . .

**Stock#:** 38410 **Map Maker:** Probst

**Date:** 1760

Place: Augsburg
Color: Hand Colored

## **Description:**

Fine dark impression of the rare Johann Michael Probst edition of Matthaus Seutter's map of Africa.

Marvelous combination of up to date information, myth and legend.

A highly detailed and richly engraved map. Seutter's maps are among the most beautifully engraved and highly coveted maps of the period.