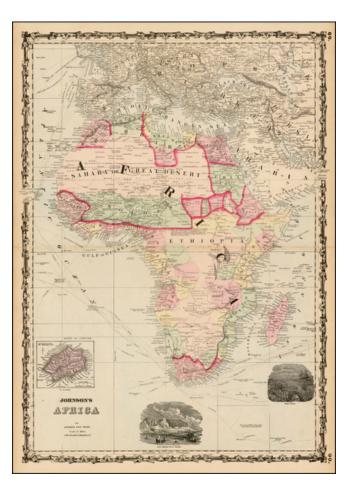

### **Description:**

Attractive map of Africa with large vignettes of Cape Town and Port Natal and insets of St. Helena Island. Colored by countries and colonies and showing towns, mountains, ports, islands, explorers routes and similar details. Decorative border.