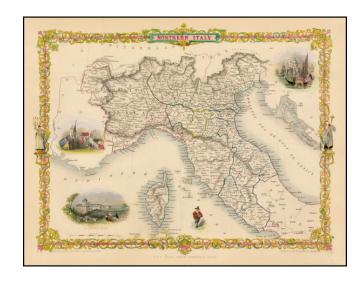

## **Northern Italy**

**Stock#:** 38395 **Map Maker:** Tallis

Date: 1851 Place: London

Color: Hand Colored

**Condition:** VG+

**Size:**  $13 \times 9.5$  inches

**Price:** SOLD

## **Description:**

Gorgeous full color example of Tallis's map of Northern Italy, with decorative vignettes showing the Grand Canal in Venice and St. Peter's in Rome, plus two other vignettes.

Engraved for *R. Montgomery Martin's Illustrated Atlas*. Tallis was one of the last great decorative map makers. His maps are prized for the wonderful vignettes of indigenous scenes, people, etc.