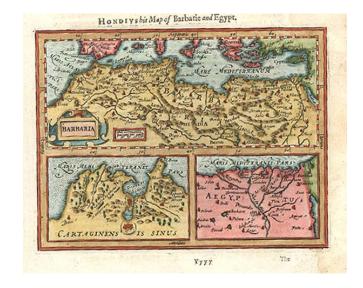

## Barbaria [with] Cartagena [with] Aegyptus

**Stock#:** 3837

Map Maker: Hondius / Purchas

Date: 1625 Place: London

**Color:** Hand Colored

**Condition:** VG+

**Size:** 8 x 6 inches

**Price:** SOLD

## **Description:**

Fascinating set of three map, illustrating the southern Mediterranean Coastline, with two smaller maps of Egyt and Carthage. From the 1625-26 edition of Purchas His Pilgrims, one of the seminal early 17th Century English Language travel works. On a  $13 \times 9$  inch sheet with English text, front and back.