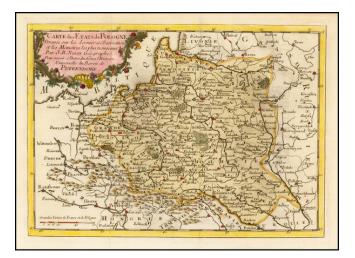

## Barry Lawrence Ruderman Antique Maps Inc.

7407 La Jolla Boulevard La Jolla, CA 92037

www.raremaps.com

(858) 551-8500 blr@raremaps.com

Carte des Etats de Pologne Dressee sur les dernieres Observations et les Memoires les plus nouveaux Par. J.B. Nolin . . .

## **Description:**

Rare map of Poland, which apparently appeared in a scarce French edition of Baron de Puffendorf's *L'Introduction a l'Histoire Universelle*.

The map shows mountains, forests and marshes, depicted graphically and hundreds of towns and villages located.

The cartouche is contained within a decorative cartouche.

The map is apparently quite rare. We locate only a single example at auction in the past 30 years.