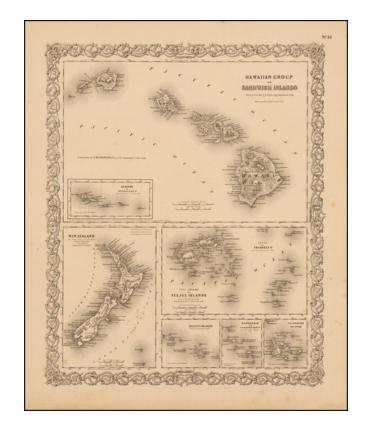

## Hawaiian Group or Sandwich Islands [with] New Zealand [and] Feejee Group, Society Island, Marquesas and Galapagos Islands

**Stock#:** 38358 **Map Maker:** Colton

Date:

1855

Place: Color: New York Uncolored

## **Description:**

Striking example of this early map of the Hawaiian Islands, New Zealand, Galapagos, Fiji, Society Islands and Marquesas.

Shows towns, rivers, lakes, mountains, islands, etc. Decorative border. A terrific regional map, from JH Colton, one of the most prolific American mapmakers of the mid-19th Century.