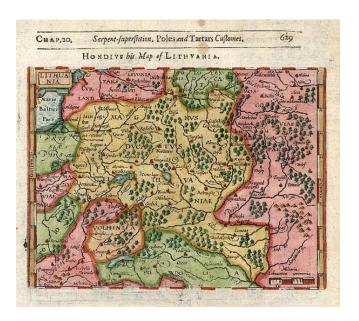

## Lithuania

| Stock#:           | 3835              |
|-------------------|-------------------|
| Map Maker:        | Hondius / Purchas |
| Data              | 1625              |
| Date:             | 1010              |
| Place:            | London            |
| Color:            | Hand Colored      |
| <b>Condition:</b> | VG+               |
| Size:             | 8 x 6 inches      |
| Price:            | SOLD              |

## **Description**:

Wonderfully detailed regional map. From the 1625-26 edition of Purchas His Pilgrims, one of the seminal early 17th Century English Language travel works. On a 13 x 9 inch sheet with English text, front and back.