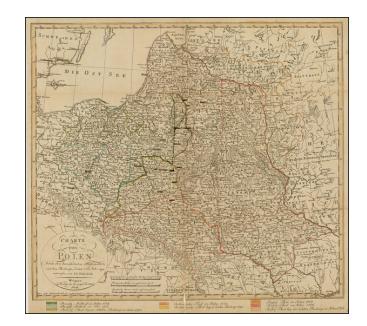

## **Description:**

Rare map of Poland by F.L. Gussefeld, detailing the dismemberment of Poland in the lower margin, based upon various treaty dates.

The map shows the various parts of Poland taken by the Prussians (1773, 1793, 1795), Austria (1773 and 1795) and Russia (1773, 1793 and 1795).