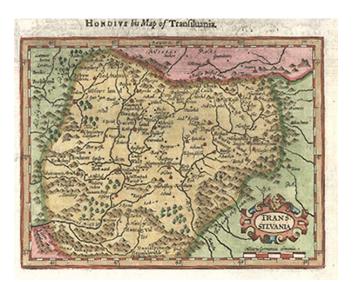

## Transylvania

| Stock#:           | 3825              |
|-------------------|-------------------|
| Map Maker:        | Hondius / Purchas |
| Date:             | 1625              |
| Place:            | London            |
| Color:            | Hand Colored      |
| <b>Condition:</b> | VG+               |
| Size:             | 8 x 6 inches      |
| Price:            | SOLD              |

## **Description:**

Detailed map of the region with a large decorative cartouche. From the 1625-26 edition of Purchas His Pilgrims, one of the seminal early 17th Century English Language travel works. On a 13 x 9 inch sheet with English text, front and back.