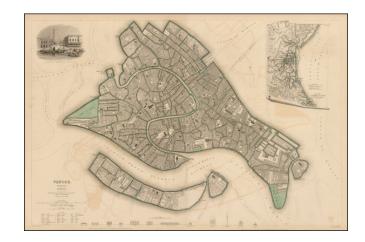

## **Description:**

Fabulous double page town plan of Venice, with an inset view of the Piazza San Marco from the Grande Canal. Includes profile views of the Ponte De La Rialto, Piazza Rialto, La Zecca, Prigoni, St. Marco, Palazzio, Piazza San Marco, Chiesa del Redentoore, Campanile St. Marco, Chiesa di S. Giorgio Maggiore and Dogana (Customs House).

One of the best 19th Century English town plans to appear in a commercial atlas. Inset shows regional map of the Gulf of Venice. Vignette of St. Marks and vicinity. Key shows major buildings at the bottom. Perhaps the best of all of the SDUK town plans.