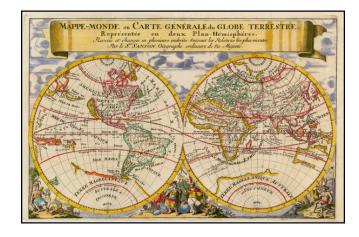

## Mappe-Monde ou Carte Generale du Globe Terrestre . . .

**Stock#:** 38230 **Map Maker:** Halma

Date: 1692 Place: Utrecht

Color: Hand Colored

**Condition:** VG+

**Size:** 12 x 8 inches

**Price:** SOLD

## **Description:**

Decorative map of the world, showing California as an Island and an unknown northwest coast of America, with extra wide version of South America and a Hennepin style interior of North America.

The map also shows much of the coast of Australia in a marvelous although very speculative format, and New Zealand, attached to Terre Magellanique (the speculative Antarctic coast).

A fascinating map, illustrating much of what was then thought to be cutting edge cartographic details.