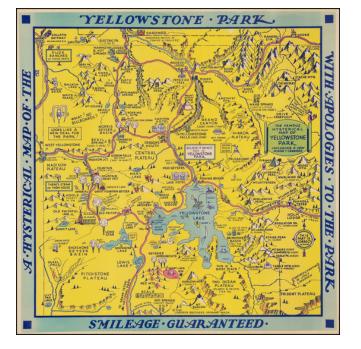

## A Hysterical Map Of The Yellowstone Park -- With Apologies To The Park -- Smileage Guaranteed

**Stock#:** 38200

Map Maker: Lindgren Brothers

**Date:** 1936

Place: Spokane, WA

**Color:** Color **Condition:** VG

## **Description:**

"Hatched & Scratched by Jolly Lindgren," this comic pictorial map is full of puns and comic vignettes related to Yellowstone and environs.

The Lindgren Brothers issued a number of other silly whimsical maps of national parks and other parts of the west. This is one of two Yellowstone maps.