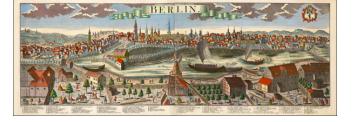

## **Description:**

Striking large format view of Berlin, showing the town with the river in the foreground and the town beyond.

Includes a key locatng 34 places on the view.

The present example also bears the name of Johann Friedrich Probst.