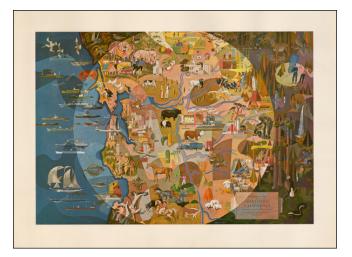

## The Panorama Today in Northern California its resources activities and opportunities . .

Stock#:38187Map Maker:Shute

Date:1950Place:San FranciscoColor:ColorCondition:FineSize:21.5 x 15 inches

Price: SOLD

## **Description:**

Rare decorative mid-Century modern promotional map of Northern California, centered on San Franscisco Bay.

The map focuses on the commerce and resources of the region and was prepared in celebration of California's 100th anniversary as a state.

Includes a number of marvelous images, including those in the wine regions of Napa Valley and Sonoma Valley and the images of skiers near Lake Tahoe.