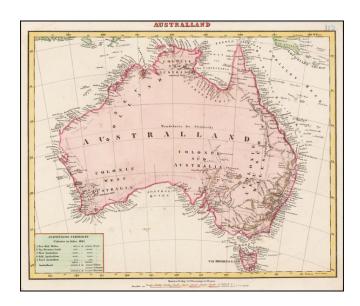

## Australland

| Stock#:           | 38185            |
|-------------------|------------------|
| Map Maker:        | Flemming         |
| Date:             | 1845 circa       |
| Place:            | Glogau           |
| Color:            | Hand Colored     |
| <b>Condition:</b> | VG+              |
| Size:             | 15.5 x 13 inches |
| Price:            | SOLD             |

## **Description:**

Excellent detailed map of Australia, showing the various colonies throughout the island, towns, mountains, rivers, islands, etc.

Includes a statistical population table and notes concerning the original discovery and colonization of the various regions, including De Witt, Tasman, Arnhems, Entdeckt Durch, Flinders, Nuyt, Leeuwin, Vlanmings, Edels and Endaragts.