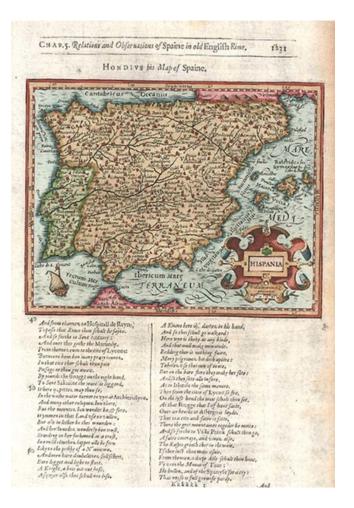

## Hispania

| Stock#:           | 3816              |
|-------------------|-------------------|
| Map Maker:        | Hondius / Purchas |
| Date:             | 1625              |
| Place:            | London            |
| Color:            | Hand Colored      |
| <b>Condition:</b> | VG+               |
| Size:             | 8 x 6 inches      |
| Price:            | SOLD              |