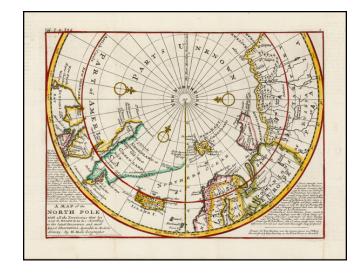

## A Map of the North Pole with all the Territories that lye near it, known to us . . . According to the latest Discoveries and most Exact Observations

Stock#: 38097 Map Maker: Moll

Date: 1729 Place: London

## **Description:**

A fine example of Moll's map of the polar regions, known and unknown.

The western part of North America is conspicuously absent, as is Northeast Asia. A lengthy narrative note along the bottom describes the best contemporary knowledge.

The body of the map includes some early place names and dates of discoveries.