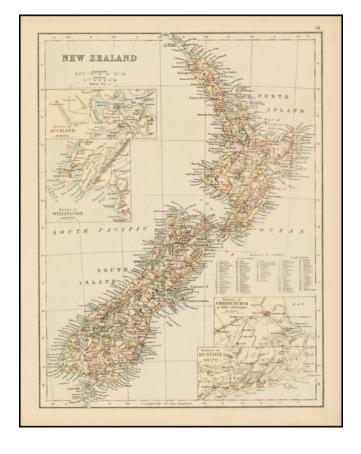

## **Description:**

Striking large format map of New Zealand, colored by counties, with a large inset map of the environs of Auckland.

Shows the progress of the railroad, both completed lines and lines under construction.