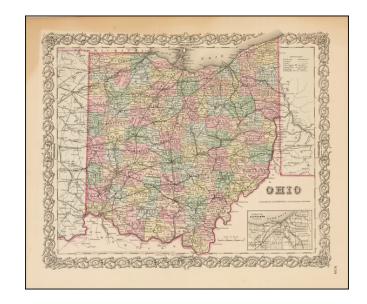

## Colton's Ohio

**Stock#:** 38085gm **Map Maker:** Colton

Date: 1855 circaPlace: New YorkColor: Hand Colored

**Condition:** VG

**Size:** 15 x 13 inches

Price: SOLD

## **Description:**

Detailed map of Ohio, colored by counties.

Shows roads, railroads, towns, villages, post offices, canals, rivers, lakes, stations and a host of other details. Inset of Cleveland.

Includes a decorative border.

A terrific regional map, from JH Colton, one of the most prolific American mapmakers of the mid-19th Century.