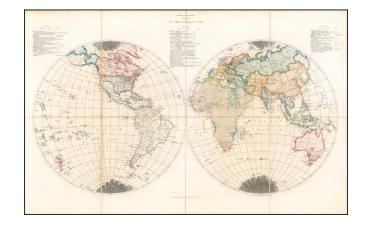

## **Description:**

Unusual map of the World, showing clouds over the regions not yet explored or otherwise known as of the date shown on the map.

The map is one of a series of 21 maps from Edward Quin's Historical Atlas.

The map is color coded to show countries and colonial powers. Alaska is still part of Russia. Upper California is controlled by Mexico and Texas is recently annexed by the United States.