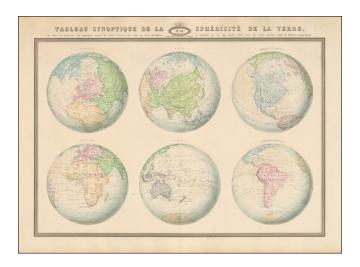

## Tableau Synoptique De La Sphericite De La Terre ou Plan en perspectie des principaux Aspects du Globe Terrestre

- Stock#:38043Map Maker:Garnier
- Date:1860Place:ParisColor:Hand ColoredCondition:VG+Size:28.5 x 22 inches

## **Description:**

Unusual map, showing the 6 continents of the known world (Antarctica was not yet being treated as a continent).

Garnier's maps are prized for their striking and unique appearance and elegant wash colors.