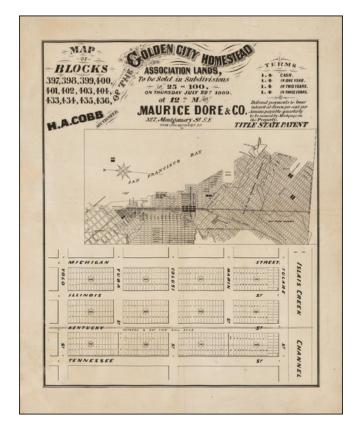

## **Description:**

Detailed plan of the so-called Golden City Homestead Associations Lands in the Potrero Hill neighborhood of San Francisco, showing Lots for Sale by Auction by Maurice Dore & Co.

The map shows a neighborhood dissected by the Potrero & Bay View Rail Road, with a map of a section of San Francisco between China Basin and Central Basin in the North to South Basin.