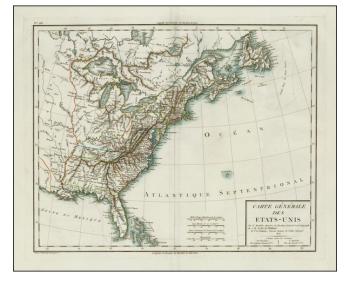

## **Description:**

Scarce map of the United States, extending beyond the Mississippi River and reaching to the Upper Missouri, at the time of the Louisiana Purchase.

Oversized Georgia extends to the Mississippi River. East and West Florida are shown. Pre-dates Ohio.

Many Indian Tribes are located.