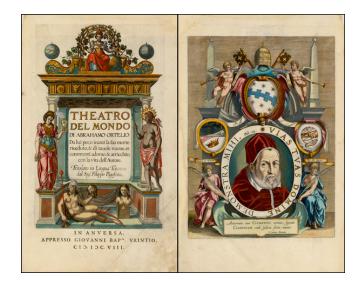

## [Title Page] Theatrum Orbis Terrarum . . . (Spanish Edition, with Portrait of Pope Clement on verso)

- Stock#:38015Map Maker:Ortelius
- Date:1608Place:AntwerpColor:Hand ColoredCondition:VGSize:16 x 9.5 inches

## **Description**:

Nice example of the decorative title page from Plantijn edition of Ortelius' *Theatrum Orbis Terrarum*, the first modern Atlas.

The present example is from the 1609 Spanish edition, with a fine portrait of Pope Clement on the verso.