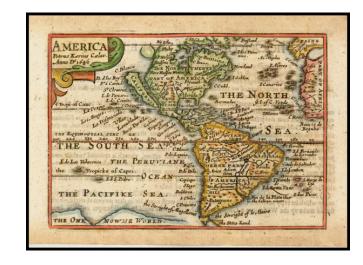

## **Description:**

Nice full color example of Speed's rare scarce miniature map of America, from Speed's *Epitome*.

The map shows California as an Island. Virginia is named, as are Florida, Plymouth, Canada, and C. Codd. Fascinating treatment of the northwest coast of America, with a region in the south of the map referred to as "The Onknowne World" (Unknown Southern Continent).

Speed's Epitome is much rarer than the larger folio atlas and therefore this map is quite scarce on the market.