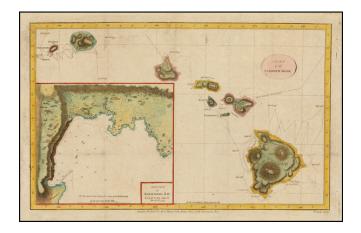

## **Description:**

Decorative example of the first map of the Hawaiian Islands, from Anderson's edition of Cook's Third Voyage.

Tracks Cook's route through the islands with dates of various observations and landfalls and provides an interesting topographical image of the islands. Large inset of Karakakooa Bay, including soundings and anchorages.