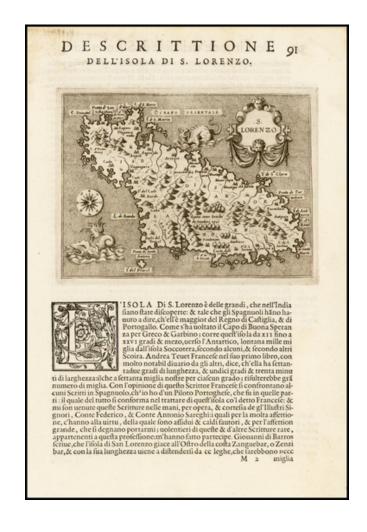

## [Madagascar] S. Lorenzo

Stock#: 37926 Map Maker: Porcacchi

Date: 1572
Place: Venice
Color: Uncolored

**Condition:** VG+

**Size:** 6 x 4 inches

**Price:** \$ 195.00

## **Description:**

Marvelous example of Porcacchi's map of the Island of Madagascar.

One of the earliest obtainable maps of the Island and one of the few published in the 16th Century.

Excellent topographical detail, if a bit conjectural, and naming many locations. Includes decorative cartouche, 2 sea monsters and a compass rose. An important early map for collectors of this Island.