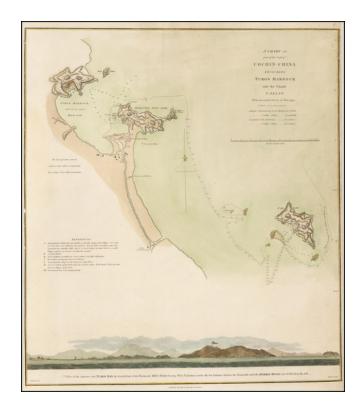

## A Chart of Part of the Coast of Cochin-China Including Turon Harbour and the Island Callao (Vietnam Coastline)

| Stock#:    | 37924    |
|------------|----------|
| Map Maker: | Staunton |

Date:1796Place:LondonColor:Hand ColoredCondition:VGSize:18.5 x 16.5 inches

## **Description**:

Detailed map of the Vietnamese Coast, centered on Turon Harbor (Da Nang area).

Staunton's *An Authentic Account of an Embassy from the King of Great Britain to the Emperor of China.* Includes a profile view, at bottom, showing Turon Bay.