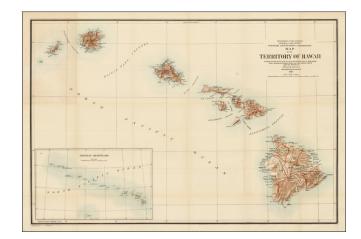

## Map Of The Territory of Hawaii Compiled From data on file in the U.S. Coast and Geodetic Survey, Hydrographic Office: Hawaiian Government Surveys & other authentic Sources . . . 1904

**Stock#:** 37911

## **Description:**

Detailed large format map of the Hawaiian Islands, published by the General Land Office.

Finely detailed map, showing counties, towns, bays, points, mountain, rivers, elevations, volcanoes, volcano houses, halfway houses and lava flows from various eruptions (some dated), and other details. Includes a table of distances in nautical miles to various major ports of the Pacific Ocean.