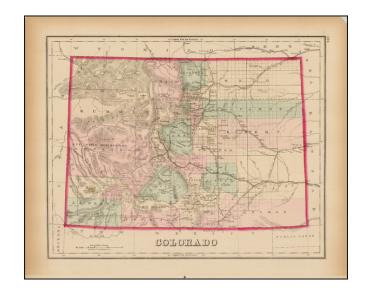

## Colorado

Stock#: 37901 Map Maker: Gray

**Date:** 1879

Place: Philadelphia Color: Hand Colored

**Condition:** VG+

**Size:**  $15 \times 12$  inches

**Price:** SOLD

## **Description:**

Interesting early map of Colorado colored by counties.

Shows towns, rivers, lakes, roads, mountains, and other details.

Recently formed counties include:

- Bent County, 1874
- San Juan County, 1876
- Chafee County, 1879
- Custer County, 1877
- Gunnison County, 1877
- Ouray County, 1877
- Routt County, 1877