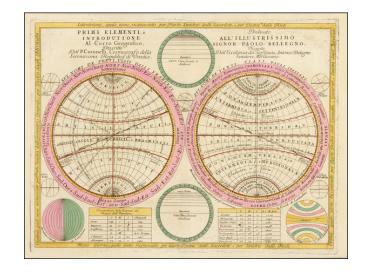

## Primi Elementi, o Introductione al Corso Geografico

**Stock#:** 37880 **Map Maker:** Coronelli

Date: 1690 Place: Venice

**Color:** Hand Colored

**Condition:** VG+

**Size:** 24 x 17.5 inches

**Price:** SOLD

## **Description:**

Fascinating chart illustrating the basic principles of geography, as issued by Vincenzo Maria Coronelli in Venice, to illustrate his *Corso Geographico*.

The main map is a double hemisphere, without landmasses, showing equator, lines of latitude and longitude, climate zones, etc. Several smaller diagrams and tables surround the spheres.