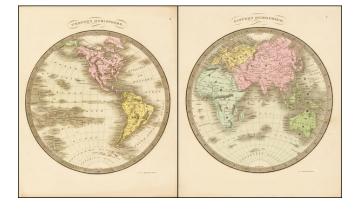

## Western Hemisphere (and) Eastern Hemisphere

| Stock#:    | 37786 |
|------------|-------|
| Map Maker: | Burr  |

Date:1835Place:New YorkColor:Hand ColoredCondition:VG+Size:12 x 11 inches (each)

SOLD

## **Description:**

**Price:** 

Detailed pair of hemispheric maps of the World, from Burr's Atlas Universal.

Shows an oddly configured Australia and Alaska, as well as conjectural knowledge of the Northwest Passage, about 25 years before its discovery.