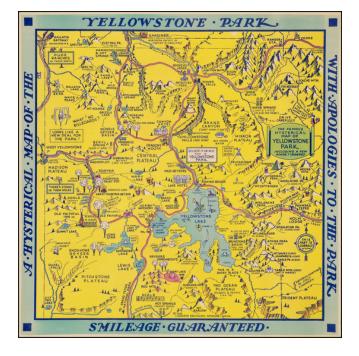

## A Hysterical Map Of The Yellowstone Park -- With Apologies To The Park -- Smileage Guaranteed

**Stock#:** 37785

Map Maker: Lindgren Brothers

**Date:** 1936

Place: Spokane, WA

**Color:** Color **Condition:** VG

## **Description:**

"Hatched & Scratched by Jolly Lindgren," this comic pictorial map is full of puns and comic vignettes related to Yellowstone and environs.

The Lindgren Brothers issued a number of other silly whimsical maps of national parks and other parts of the West. This is one of two Yellowstone maps.