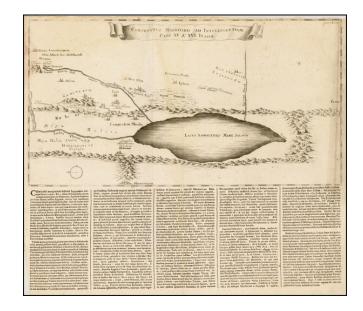

## **Description:**

Fine map illustrating the region of Moab, inhabited by the Moabites, in connection with Chapters 15 and 16 of the Book of Isaiah.

Includes Hebrew and Greek names, along with Latin. Rare map of the region to the east of Jerusalem, which appeared in *Vitringa*, *Campegius*. *Commentarius in librum prophetiarum Jesaiae*, *quo sensus orationis ejus sedulo investigatur*, published in 1724.

Includes an extensive explanatory text below.

The book is apparently quite rare, with no example in the British Library.