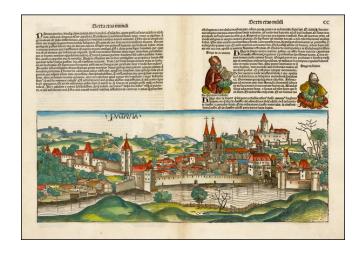

## **Description:**

Gorgeous example of Hartmann Schedel's incunable view of Passau from the Latin edition of Schedel's *Liber Chronicum*, perhaps the single most influential secular illustrated book of the 15th Century and one of the landmark printed works of the 15th Century.

Schedel's view of Passau is one of the earliest obtainable views of the City and realistically the only large format 15th Century illustration of the city available to collectors. The Latin edition preceded the German edition to market and is therefore regarded as the first edition.