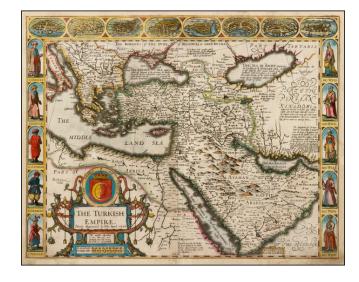

## The Turkish Empire. Newly Augmented by John Speed. 1626

**Stock#:** 37713 **Map Maker:** Speed

Date: 1626 Place: London

**Color:** Hand Colored

**Condition:** VG

**Size:**  $20 \times 15$  inches

**Price:** SOLD

## **Description:**

Near fine example of the first edition of Speed's map of the Turkish Empire.

One of the most decorative maps of the region issued in the 17th Century and the first map of the region published in England. Includes 8 views of Turkish cities and 10 costumed figures.