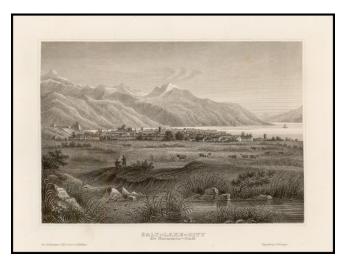

## Salt-Lake-City die Mormonen-Stadt

| Stock#:    | 37704                     |
|------------|---------------------------|
| Map Maker: | Bibliographische Institut |
| Date:      | 1858                      |

## **Description:**

One of the earliest obtainable views of Salt Lake City, Utah.

This early view of Salt Lake City, shows an idealized image of the City on a hill in the foreground, with the lake in the distance, wrapping around the Wasatch Mountains in the style of an Alpine Lake.